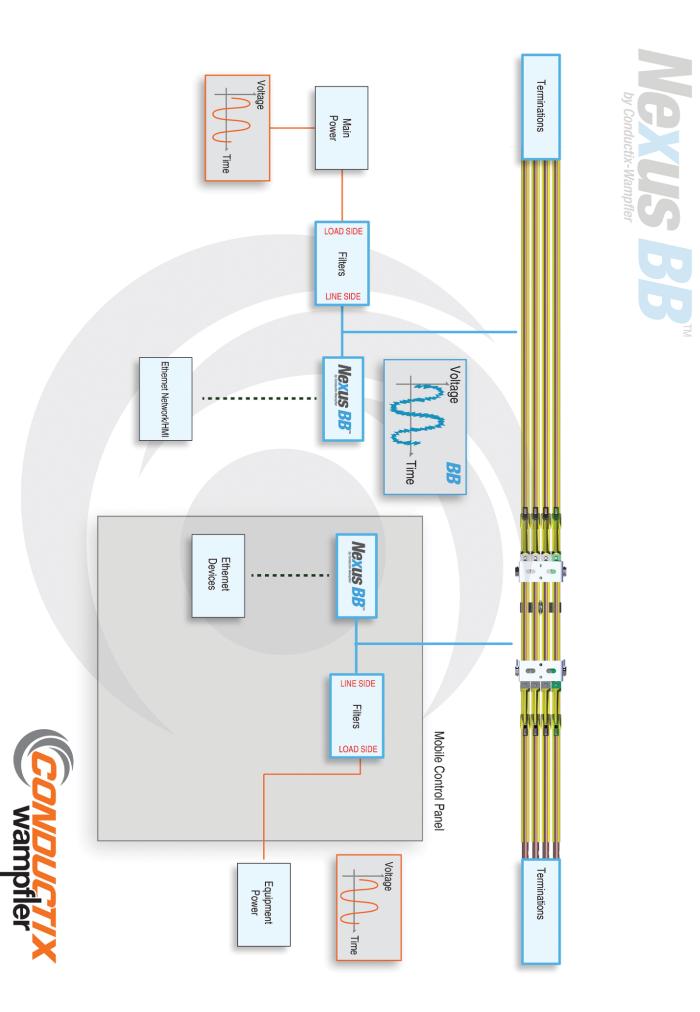

## **General System Functions**

Nexus BB is a brand new data over power solution for industrial applications, and works across many different conductor profiles including; festoon, cable chain, slip ring, conductor rail, and cable reels. Nexus BB turns the conductor into secured hardwired connection providing ultimate reliability by utilizing either two or three poles depending on the system configuration.

Nexus BB can be used on new and existing systems to add a secure data communication layer, and does not require any networking expertise or special equipment. Nexus BB can eliminate WiFi for mobile equipment communication, with the same minimal maintenance as a WiFi solution. The innovative design adapts to noisy environments for dependable performance. Nexus BB plug and play solution allows for modernization to existing installations, with minimal downtime. Our data over power solution is a contained signal which provides ultimate security through signal isolation.