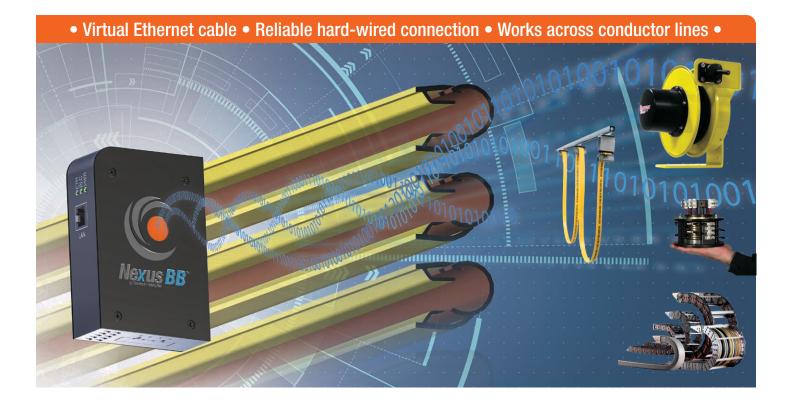

## **General System Functions**

Nexus BB is a brand new data over power solution for industrial applications, and works across many different conductor profiles including; festoon, cable chain, slip ring, conductor rail, and cable reels. Nexus BB turns the conductor into secured hardwired connection providing ultimate reliability by utilizing either two or three poles depending on the system configuration.

Nexus BB can be used on new and existing systems to add a secure data communication layer, and does not require any networking expertise or special equipment. Nexus BB can eliminate WiFi for mobile equipment communication, with the same minimal maintenance as a WiFi solution. The innovative design adapts to noisy environments for dependable performance. Nexus BB plug and play solution allows for modernization to existing installations, with minimal downtime. Our data over power solution is a contained signal which provides ultimate security through signal isolation.