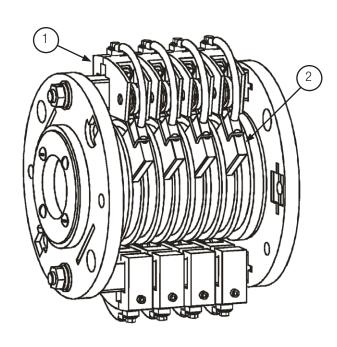

- 1. Determine the bore size of the slip ring using method described below.
- 2. Look at the tag located on the frame of the reel to determine the amperage and voltage ratings of the slip ring.
- 3. Use the chart below to determine the appropriate replacement component.

| 1 | 2 |
|---|---|
|   |   |

|                        |                   | Brush Holders      |            | Brushes                                                     |             |
|------------------------|-------------------|--------------------|------------|-------------------------------------------------------------|-------------|
| Slip Ring<br>Bore Size | Amp / Volt Rating | Single             | Double     | Single                                                      | Double      |
| 1.5"                   | 35 AMP / 600V     | 02801              | 02808      | 30068A                                                      | 30068A (x2) |
| 1.5"                   | 75 AMP / 600V     | 02802              | 02809      | 30069A                                                      | 30069A (x2) |
| 1.5"                   | 110 AMP / 600V    | 02803              | 02810      | 02840                                                       | 02840 (x2)  |
| 1.5"                   | 150 AMP / 600V    | 02804              | 02811      | 02841                                                       | 02841 (x2)  |
| 2.5"                   | 225 AMP / 600V    | 02805              | 02805 (x2) | 02847                                                       | 02847 (x2)  |
| 2.5"                   | 300 AMP / 600V    | 02806              | 02806 (x2) | 02848                                                       | 02848 (x2)  |
| 2.5"                   | 200 AMP / 600V    | DRA3-20A-2500      |            |                                                             |             |
| 2.5"                   | 400 AMP / 600V    | DRA3-20A           | -2500 (x2) | Brushes and Holders are sold as a single unit in this range |             |
| 2.5"                   | 600 AMP / 600V    | DRA3-20A-2500 (x3) |            | as a single will in this range                              |             |
| 2.5"                   | 35 AMP / 600V     | 02801              | 02808      | 30068B                                                      | 30068B (x2) |
| 2.5"                   | 75 AMP / 600V     | 02802              | 02809      | 30069B                                                      | 30069B (x2) |
| 2.5"                   | 110 AMP / 600V    | 02803              | 02810      | 02845                                                       | 02845 (x2)  |
| 2.5"                   | 150 AMP / 600V    | 02804              | 02811      | 02846                                                       | 02846 (x2)  |