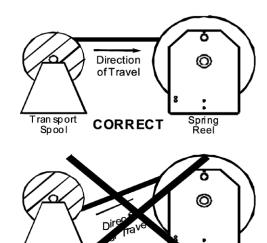

#### 2.5.2 Cable Installation

- 2.5.2.1 Prepare the cable to be loaded on to the reel. Support the cable as shown, or lay the full length of cable out in the direction of travel. Make sure the cable will lay flat by removing any twist from the cable.
- 2.5.2.2 Insert the end of the cable to be connected to the slip ring through the guide and through the recessed inlet box on the spool. Pull enough cable through the inlet box and cable clamp to allow unrestrained connections to the terminals.
- 2.5.2.3 Unscrew the two parts of the strain relief / watertight and slide both sections and the neoprene grommet over the end of the cable as shown. Be sure to keep the fastening end last.

**INCORREC** 

Tran spor