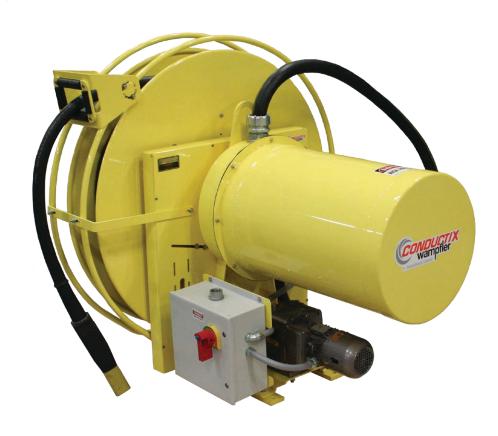

# 1.4 Specifications & Listings

- 1.4.1 The following specifications apply to all 5159PR Series Cable Reels.
- 1.4.1.1 5159PR Series Cable Reels are intended for commercial / industrial use and are provided with a permanent mounting base.
- 1.4.1.2 5159PR Series Cable Reels are built to NEMA 4 Specifications and are suitable for indoor/ outdoor use.
- 1.4.1.3 Ampere capacity of the 5159PR Series Reels range from 10 to 225 Amperes at 600 Volts maximum. Reels are available in 3 to 37 conductor configuration.
- 1.4.1.4 5159PR Series Cable Reels are available with optional features which increase serviceability. Options include: pivot base, junction box, and limit switch.
- 1.4.1.5 Custom power and signal circuit slip rings using silver plated rings and silver graphite brushes are available upon request.