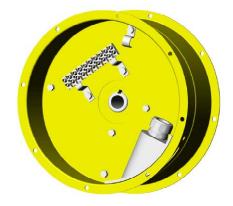

# 2.6 Slip Ring Replacement

- 2.6.1 Disconnect and secure the electrical power as per Lock-Out/Tag-Out procedure outlined in OSHA 1910.147.
- 2.6.2 Remove the Slip Ring cover.
- 2.6.3 Disconnect the Feeder Cable Connections from the Slip Ring Brush Terminals. Mark/Note the existing cable connections.
- 2.6.4 Disconnect the Slip Ring Core Leads from the spool terminals.
- 2.6.5 Loosen the two 1/4-20 Set Screws in the drive collar using a 1/8" Hex (Allen) Wrench.
- 2.6.6 Remove the Slip Ring from the end of the spool shaft.
- 2.6.7 After removing the Slip Ring use a file or emery cloth to remove the set screw burrs from the spool shaft. If the burrs are not removed the Slip Ring may not slide on the shaft. Be sure to clean out all filings and dust from inside the enclosure.
- 2.6.8 Install the new Slip Ring on the shaft.
- 2.6.9 Be sure the hole in the Slip Ring Outboard Bearing closest to Brush #2 fits over the Drive Pin. The Drive Pin must extend through the hole.
- 2.6.10 Secure Set Screws to 7 ft-lbs.
- 2.6.11 Connect the new Slip Ring to both the Spool Cable and Feeder Wire Connections.

CAUTION: INCORRECT CONNECTION OF LEAD TERMINALS WILL RESULT IN UNIT FAILURE.