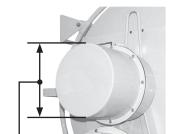

To determine the bore size, measure the diameter of the slip ring enclosure.

A 1.5" bore slip ring will have an enclosure with a diameter of 11 5/8"

A 2.5" bore slip ring will have an enclosure with a diameter of 17 7/8"