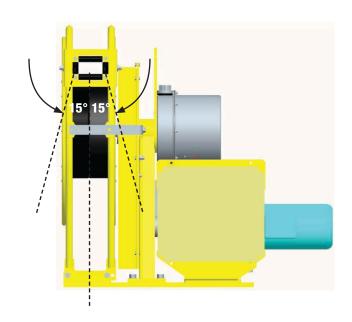

#### 2.2.1 Standard Mounting

- 2.2.1.1 Mount the base of the reel to any flat surface which is structurally sound enough to support the reel and the forces of winding and unwinding the cable.
- 2.2.1.2 The spool drum must be mounted such that the axis of rotation is horizontal.
- 2.2.1.3 The cable should extend perpendicular to the rotation of the spool. The total cable deflection should not exceed 15° to either side of the centerline of the spool.
- 2.2.1.4 If deflection is constant to either side of the reel and operation is impaired, re-mount the reel.
- 2.2.1.5 If the angle of deflection exceeds 30°, a Pivot Base or two way payout guide should be used, otherwise excessive cable wear and unreliable operation will result.
- 2.2.1.6 A safety chain is recommended for all overhead installations.