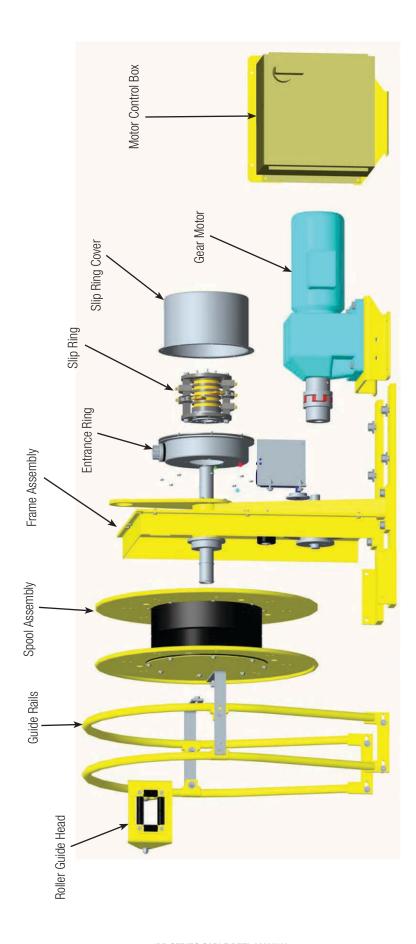

#### 2.0 Installation

- 2.1 Application Types
- 2.2 Mounting
- 2.3 Guide Rails
- 2.4 Roller Guides
- 2.5 Cable Installation and Replacement
- 2.6 Slip Ring Replacement
- 2.7 Spool Electrical Connections
- 2.8 Motor Electrical Connections
- 2.9 Limit Switch

# 2.6 Slip Ring Replacement

- 2.6.1 Disconnect and secure the electrical power as per Lock-Out/Tag-Out procedure outlined in OSHA 1910.147.
- 2.6.2 Remove the Slip Ring cover.
- 2.6.3 Disconnect the Feeder Cable Connections from the Slip Ring Brush Terminals. Mark/Note the existing cable connections.
- 2.6.4 Disconnect the Slip Ring Core Leads from the spool terminals.
- 2.6.5 Loosen the two 1/4-20 Set Screws in the drive collar using a 1/8" Hex (Allen) Wrench.
- 2.6.6 Remove the Slip Ring from the end of the spool shaft.
- 2.6.7 After removing the Slip Ring use a file or emery cloth to remove the set screw burrs from the spool shaft. If the burrs are not removed the Slip Ring may not slide on the shaft. Be sure to clean out all filings and dust from inside the enclosure.
- 2.6.8 Install the new Slip Ring on the shaft.
- 2.6.9 Be sure the hole in the Slip Ring Outboard Bearing closest to Brush #2 fits over the Drive Pin. The Drive Pin must extend through the hole.
- 2.6.10 Secure Set Screws to 7 ft-lbs.
- 2.6.11 Connect the new Slip Ring to both the Spool Cable and Feeder Wire Connections.

#### 2.8 Motor Electrical Connections

- 2.8.1 The 5159PR Series Cable Reels are available with a variety of motor control options. These include, but are not limited to, on the reel control switch, remote mounted control switch, radio control, and variable frequency drive with PLC interface. This set of installation instructions simply covers the motor connections in general. Specific connection for each control package must accompany the control package.
- 2.8.2 The 5159PR Series Cable Reels are designed to be powered both in the retraction and the payout direction. A motor control package must be used that is capable of reversing the motor rotation. If manual payout is required consult Conductix-Wampfler for options.
- 2.8.2.1 Verify the voltage requirements on the drive motor match the supply voltage and specification of the control package.
- 2.8.2.2 Make motor power lead connections to the motor control package following the wiring diagram inside the motor junction box lid. Follow the appropriate diagram for the voltage of operation.
- 2.8.2.3 Make brake lead connections per motor manufacturers included instructions. **Note:** If connecting the motor to a variable frequency drive (VFD), the brake leads must be connect to an output relay on the VFD of other switching device and not directly to the power leads between the VFD and the motor.