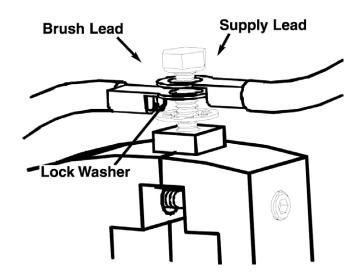

# 2.6 Slip Ring Replacement

- 2.6.1 Disconnect and secure the electrical power as per Lock-Out/Tag-Out procedure outlined in OSHA 1910.147.
- 2.6.2 Remove the Slip Ring cover.
- 2.6.3 Disconnect the Feeder Cable Connections from the Slip Ring Brush Terminals. Mark/Note the existing cable connections.
- 2.6.4 Disconnect the Slip Ring Core Leads from the spool terminals.
- 2.6.5 Loosen the two 1/4-20 Set Screws in the drive collar using a 1/8" Hex (Allen) Wrench.
- 2.6.6 Remove the Slip Ring from the end of the spool shaft.
- 2.6.7 After removing the Slip Ring use a file or emery cloth to remove the set screw burrs from the spool shaft. If the burrs are not removed the Slip Ring may not slide on the shaft. Be sure to clean out all filings and dust from inside the enclosure.
- 2.6.8 Install the new Slip Ring on the shaft.
- 2.6.9 Be sure the hole in the Slip Ring Outboard Bearing closest to Brush #2 fits over the Drive Pin. The Drive Pin must extend through the hole.
- 2.6.10 Secure Set Screws to 7 ft-lbs.
- 2.6.11 Connect the new Slip Ring to both the Spool Cable and Feeder Wire Connections.

CAUTION: INCORRECT CONNECTION OF LEAD TERMINALS WILL RESULT IN UNIT FAILURE.

#### 2.7.3 Supply Cable Connections

- 2.7.3.1 Supply cable connections are made to the brush leads of the slip ring using crimp ring connectors. (See diagram in Section 2.6)
- 2.7.3.2 Connections made at the slip ring require adequate clearance.