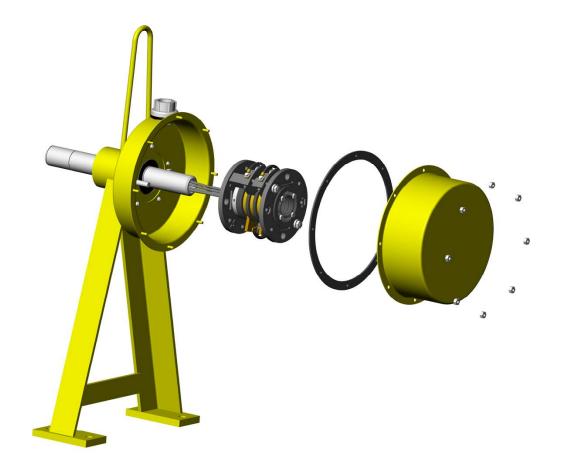

# 2.6 Slip Ring Replacement

- 2.6.1 Disconnect and secure the electrical power as per Lock-Out/Tag-Out procedure outlined in OSHA 1910.147.
- 2.6.2 Remove the Slip Ring cover.
- 2.6.3 Disconnect the Feeder Cable Connections from the Slip Ring Brush Terminals. Mark/Note the existing cable connections.
- 2.6.4 Disconnect the Slip Ring Core Leads from the spool terminals.
- 2.6.5 Loosen the two 1/4-20 Set Screws in the drive collar using a 1/8" Hex (Allen) Wrench.
- 2.6.6 Remove the Slip Ring from the end of the spool shaft.
- 2.6.7 After removing the Slip Ring use a file or emery cloth to remove the set screw burrs from the spool shaft. If the burrs are not removed the Slip Ring may not slide on the shaft. Be sure to clean out all filings and dust from inside the enclosure.
- 2.6.8 Install the new Slip Ring on the shaft.
- 2.6.9 Be sure the hole in the Slip Ring Outboard Bearing closest to Brush #2 fits over the Drive Pin. The Drive Pin must extend through the hole.
- 2.6.10 Secure Set Screws to 7 ft-lbs.
- 2.6.11 Connect the new Slip Ring to both the Spool Cable and Feeder Wire Connections.

# 5.1 R-Series Slip Rings for 5159PR Series Cable Reels

In order to get the correct replacement slip ring parts for your 5159PR Series Cable reel, you must first determine which slip ring is in the reel. To do this use the following steps:

- 1. Determine the bore size of the slip ring using method described below.
- 2. Look at the tag located on the frame of the reel to determine the amperage and voltage ratings of the slip ring.
- 3. Use the chart below to determine the appropriate replacement component.