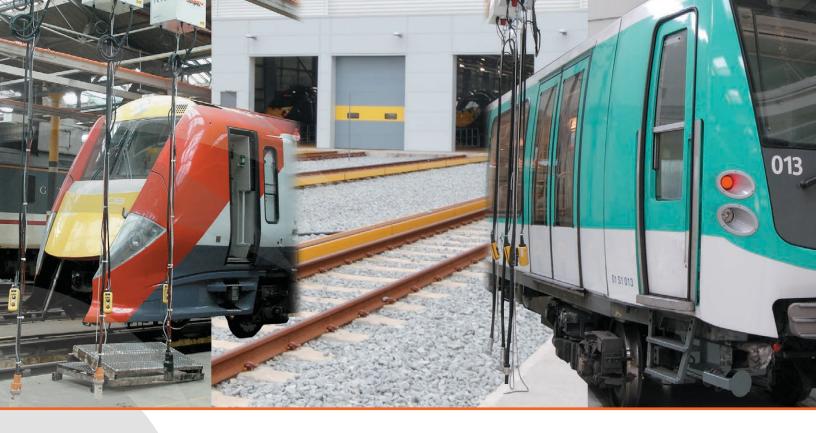

#### Standard Shore Supply System 'Stinger'

- This system is an economical and simple solution
- Insulated Conductor Bars and Trolleys mounted overhead provide shore supply power
- All plugs on a road are live where the power conductor is energized

### Enhanced Shore Supply System 'PST' (Pendant Switchable Trolley)

- Each unit is locally controlled
- System is interlocked so plugs can only be energized when connected to a train
- A local control station is used to switch each unit ON and OFF
- Plug status indication is provided
- A link is incorporated in the drop lead, which will separate should the train leave the depot with the shore supply still connected
- Automatic switch off on loss of demand / power is provided

## Customized Shore Supply System 'SST' (Smart Switchable Trolley)

 The SST provides additional safety features for 4th rail systems including earth fault detection