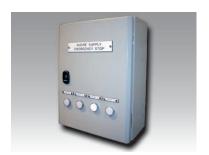

Shore supply system can be designed to interface / interlock with other depot equipment

Emergency stop system for individual zones and entire depot

Switching and indication can be provided at remote locations e.g. Depot Manager's Office