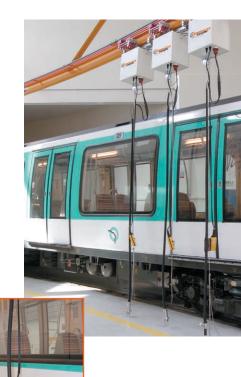

## Customized Shore Supply System 'SST' (Smart Switchable Trolley)

 The SST provides additional safety features for 4th rail systems including earth fault detection

### Conductix-Wampfler The Complete Solution Provider

Customized control and indication systems, displaying the status of the DC supply, to suit individual depots

Existing train connection arrangements can be adapted to incorporate an interlock facility