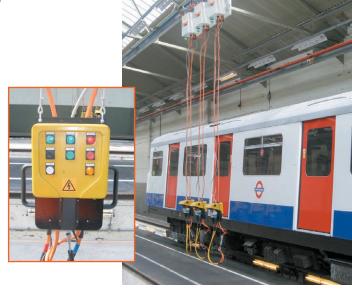

### Enhanced Shore Supply System 'PST' (Pendant Switchable Trolley)

- Each unit is locally controlled
- System is interlocked so plugs can only be energized when connected to a train
- A local control station is used to switch each unit ON and OFF
- Plug status indication is provided
- A link is incorporated in the drop lead, which will separate should the train leave the depot with the shore supply still connected
- Automatic switch off on loss of demand / power is provided

### Conductix-Wampfler The Complete Solution Provider

Customized control and indication systems, displaying the status of the DC supply, to suit individual depots

Existing train connection arrangements can be adapted to incorporate an interlock facility

Shore supply system can be designed to interface / interlock with other depot equipment

Emergency stop system for individual zones and entire depot

Switching and indication can be provided at remote locations e.g. Depot Manager's Office