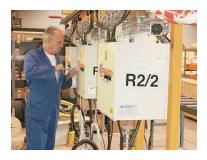

#### Standard Shore Supply System 'Stinger'

- This system is an economical and simple solution
- Insulated Conductor Bars and Trolleys mounted overhead provide shore supply power
- All plugs on a road are live where the power conductor is energized

### Enhanced Shore Supply System 'PST' (Pendant Switchable Trolley)

- Each unit is locally controlled
- System is interlocked so plugs can only be energized when connected to a train
- A local control station is used to switch each unit ON and OFF
- Plug status indication is provided
- A link is incorporated in the drop lead, which will separate should the train leave the depot with the shore supply still connected
- Automatic switch off on loss of demand / power is provided