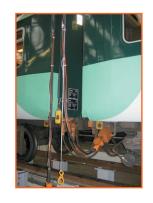

#### Standard Shore Supply System 'Stinger'

- This system is an economical and simple solution
- Insulated Conductor Bars and Trolleys mounted overhead provide shore supply power
- All plugs on a road are live where the power conductor is energized

### Enhanced Shore Supply System 'PST' (Pendant Switchable Trolley)

- Each unit is locally controlled
- System is interlocked so plugs can only be energized when connected to a train
- A local control station is used to switch each unit ON and OFF
- Plug status indication is provided
- A link is incorporated in the drop lead, which will separate should the train leave the depot with the shore supply still connected
- Automatic switch off on loss of demand / power is provided