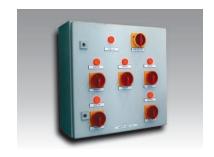

### Enhanced Shore Supply System 'PST' (Pendant Switchable Trolley)

- Each unit is locally controlled
- System is interlocked so plugs can only be energized when connected to a train
- A local control station is used to switch each unit ON and OFF
- Plug status indication is provided
- A link is incorporated in the drop lead, which will separate should the train leave the depot with the shore supply still connected
- Automatic switch off on loss of demand / power is provided

### Conductix-Wampfler The Complete Solution Provider

Customized control and indication systems, displaying the status of the DC supply, to suit individual depots

Existing train connection arrangements can be adapted to incorporate an interlock facility