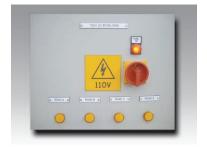

### Conductix-Wampfler The Complete Solution Provider

Customized control and indication systems, displaying the status of the DC supply, to suit individual depots

Existing train connection arrangements can be adapted to incorporate an interlock facility

Shore supply system can be designed to interface / interlock with other depot equipment

Emergency stop system for individual zones and entire depot

Switching and indication can be provided at remote locations e.g. Depot Manager's Office