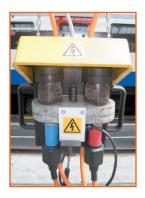

#### Standard Shore Supply System 'Stinger'

- This system is an economical and simple solution
- Insulated Conductor Bars and Trolleys mounted overhead provide shore supply power
- All plugs on a road are live where the power conductor is energized

### Enhanced Shore Supply System 'PST' (Pendant Switchable Trolley)

- Each unit is locally controlled
- System is interlocked so plugs can only be energized when connected to a train
- A local control station is used to switch each unit ON and OFF
- Plug status indication is provided
- A link is incorporated in the drop lead, which will separate should the train leave the depot with the shore supply still connected
- Automatic switch off on loss of demand / power is provided