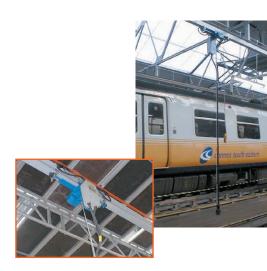

### Enhanced Shore Supply System 'PST' (Pendant Switchable Trolley)

- Each unit is locally controlled
- System is interlocked so plugs can only be energized when connected to a train
- A local control station is used to switch each unit ON and OFF
- Plug status indication is provided
- A link is incorporated in the drop lead, which will separate should the train leave the depot with the shore supply still connected
- Automatic switch off on loss of demand / power is provided

### Conductix-Wampfler The Complete Solution Provider

Customized control and indication systems, displaying the status of the DC supply, to suit individual depots

Existing train connection arrangements can be adapted to incorporate an interlock facility